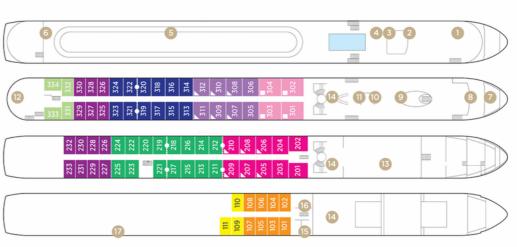

### AmaLucia DECK PLAN

Note: Elevator reaches the Violin, Cello and Piano Deck (does not reach the Sun Deck). ..... Staterooms can become adjoining by request.

Up to triple occupancy

| Stateroom | Categories |
|-----------|------------|

| SUITE | AA | AB | BA | BB | CA | СВ | D | E |
|-------|----|----|----|----|----|----|---|---|