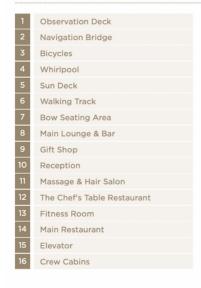

## AmaLyra DECK PLAN

Note: Elevator reaches Main Restaurant, Lobby/Main Lounge and staterooms on Violin and Cello Deck (does not reach Piano Deck or Sun Deck).