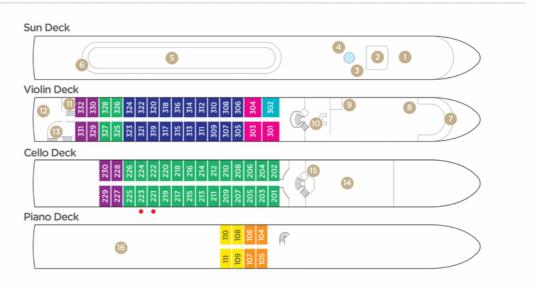

## AmaLyra DECK PLAN

Note: Elevator reaches Main Restaurant, Lobby/Main Lounge and staterooms on Violin and Cello Deck (does not reach Piano Deck or Sun Deck).