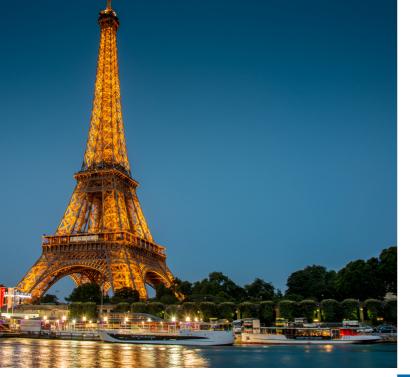

## Day 1 Paris

Arrive Charles de Gaulle Airport (CDG) no later than 2pm

Welcome Dinner

Ship: AmaLyra Meals: Dinner

> Ship: AmaLyra Meals: Breakfast, Lunch and Dinner

Morning Activity Choice: Visit Chateau Malmaison, or, Visit Auvers-sur-Oise

Scenic Sail to Paris

Farewell Dinner On Board the Ship

Paris Arrival and Illuminations Cruise