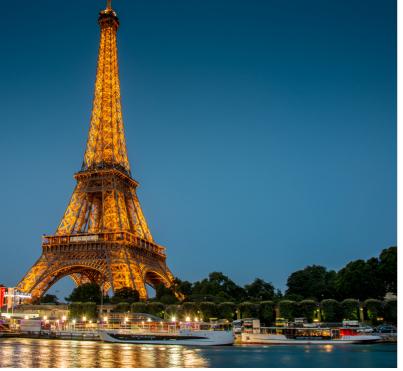

Scenic Sail to Paris

Farewell Dinner On Board the Ship

Paris Arrival and Illuminations Cruise

Ship: AmaLyra Meals: Breakfast, Lunch and Dinner