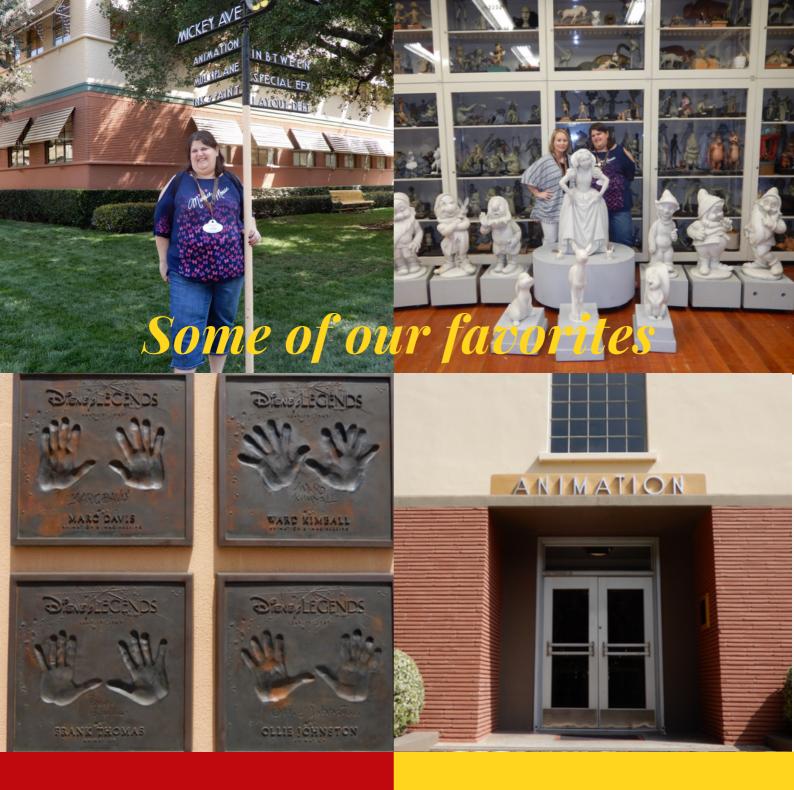

Walt Disney Studios and Archives

Walt Disney Imagineering Tour

Disneyland Resort (all guests receive a 4-day Resort Hopper ticket)

Private Tour of Walt's Apartment

Hotel: Disney's Grand Californian Hotel & Spa Meals: Breakfast, Lunch and Dinner (877, 303, 4730)