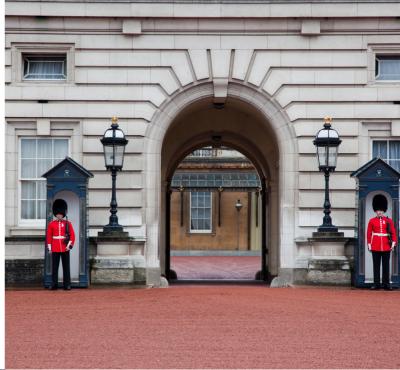

## Day 2

Private Beefeater Meet & Greet

Private Viewing of Royal Crown Jewels

St. Paul's Cathedral Privately Guided Tour

Buckingham Palace Stop

Afternoon Tea at the Waldorf Hilton

Farewell Dinner

Hotel: The Waldorf Hilton, London Meals: Breakfast, Lunch and Dinner