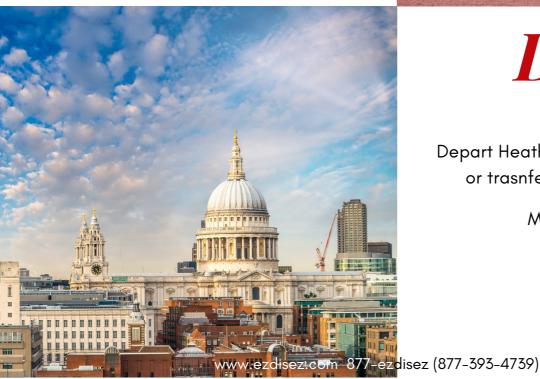

### **ADVENTURE HIGHLIGHTS**

St. Paul's Cathedral

Private Viewing of the Crown Jewels

High-Speed Boat Ride on the Thames