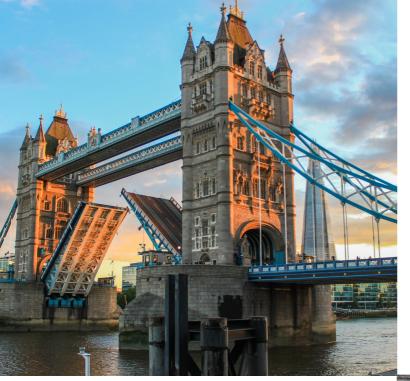

# Day 1

Arrive Heathrow Airport (LHR) no later than 2pm or transfer from Disney Cruise Line

Welcome Gathering at Hotel

High-Speed Boat Ride on River Thames

Welcome Dinner at Local Pub

Hotel: The Waldorf Hilton, London Meals: Dinner