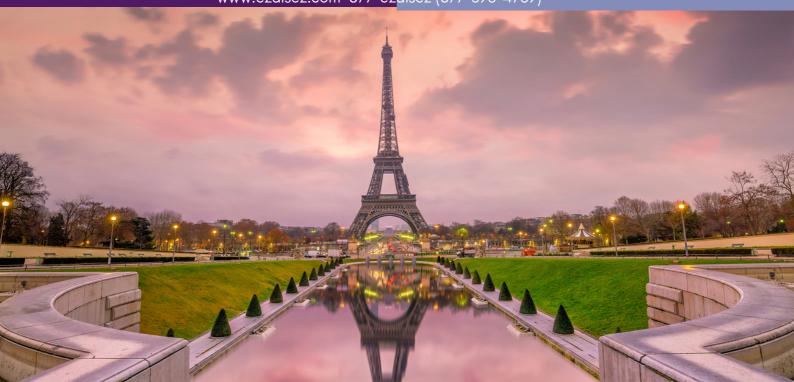

# Paris Escape

(post-cruise)

#### **ADVENTURE HIGHLIGHTS**

Seine River Cruise

The Louvre

Saint-Germain Guided Food Tour

Dinner at the Eiffel Tower

### Day 2

Private Beefeater Meet & Greet

Louvre Museum Tour Lunch at Parisian Brasseries

Seine River Cruise to Eiffel Tower with dinner at Madame Brasserie

Photo stop at Trocadero

Hotel: Hilton Paris Opera Meals: Breakfast, Lunch and Dinner