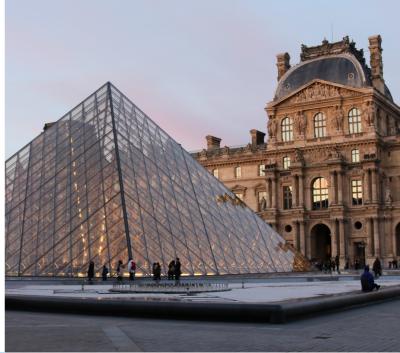

#### **ADVENTURE HIGHLIGHTS**

Seine River Cruise

The Louvre

Saint-Germain Guided Food Tour

Dinner at the Eiffel Tower

### Day 2

Private Beefeater Meet & Greet

Louvre Museum Tour Lunch at Parisian Brasseries

Seine River Cruise to Eiffel Tower with dinner at Madame Brasserie

Photo stop at Trocadero

Hotel: Hilton Paris Opera Meals: Breakfast, Lunch and Dinner