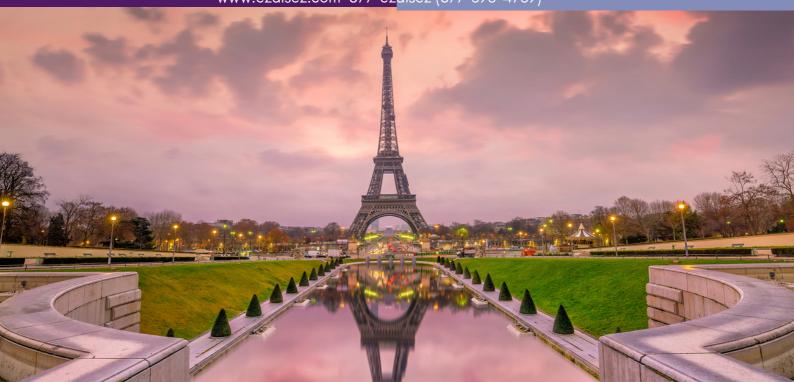

# Paris Escape

(pre-cruise)

### Day 1

Arrive Charles de Gaulle Airport (CDG) no later than 11:30am

Seine River Cruise to Eiffel Tower with dinner at Madame Brasserie

> Hotel: Hilton Paris Opera Meals: Dinner