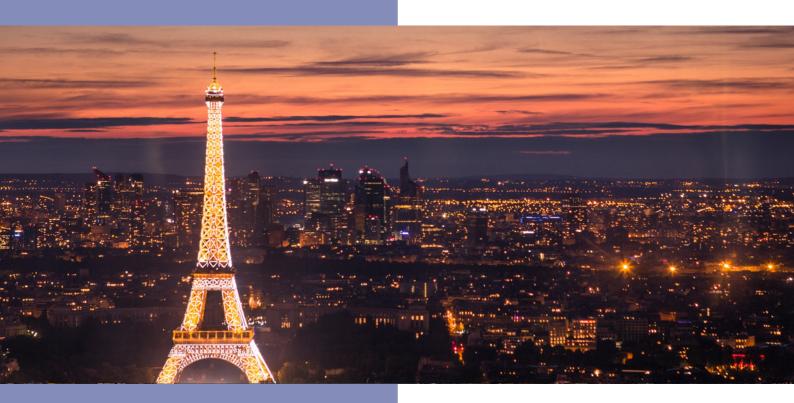

# Paris Escape

(pre-cruise)

### Day 1

Arrive Charles de Gaulle Airport (CDG) no later than 11:30am

Seine River Cruise to Eiffel Tower with dinner at Madame Brasserie

> Hotel: Hilton Paris Opera Meals: Dinner