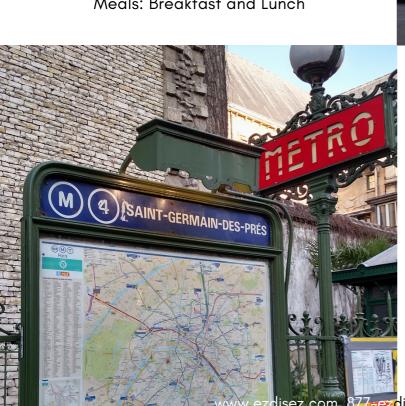

### Day 2

Private Beefeater Meet & Greet

Privately Guided Saint-Germain Food Tour

Louvre Museum Time

Evening and Dinner on your own in Paris

Hotel: Hilton Paris Opera Meals: Breakfast and Lunch